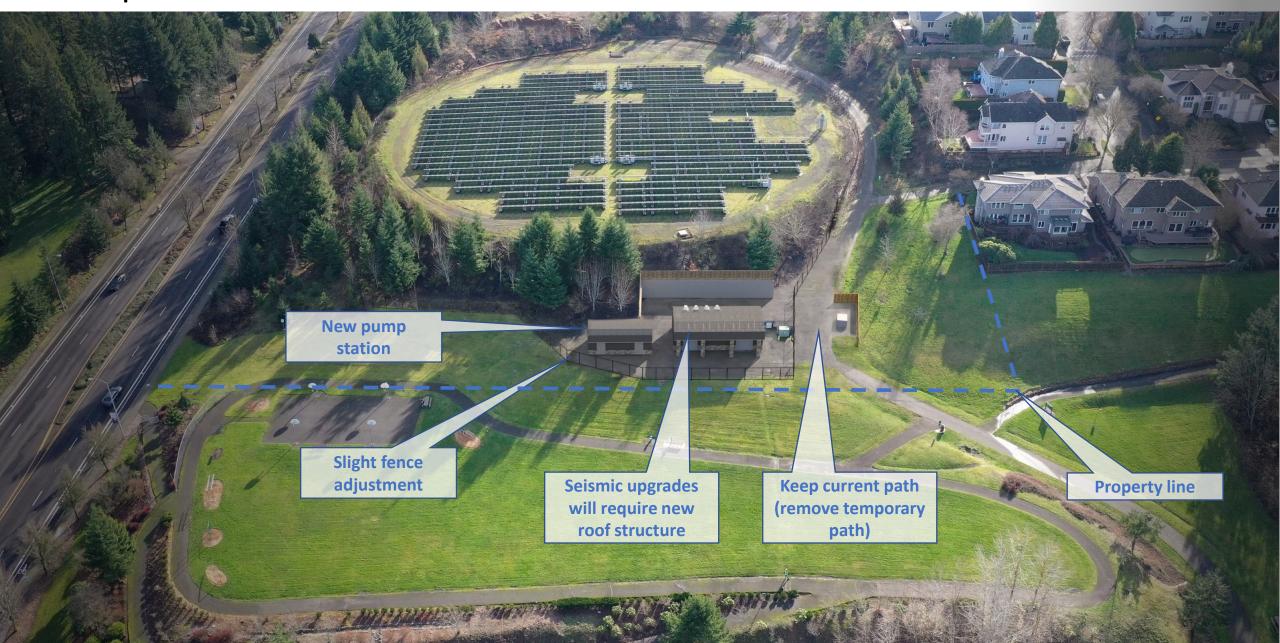

## Proposed Site Plan and Features

Sheila described the site and its surrounding characteristics, as well as its zoning.

Adam showed a site rendering, indicating the location of the new building and describing the new roof on both the existing and proposed building and a slight fence adjustment. The addition will be about