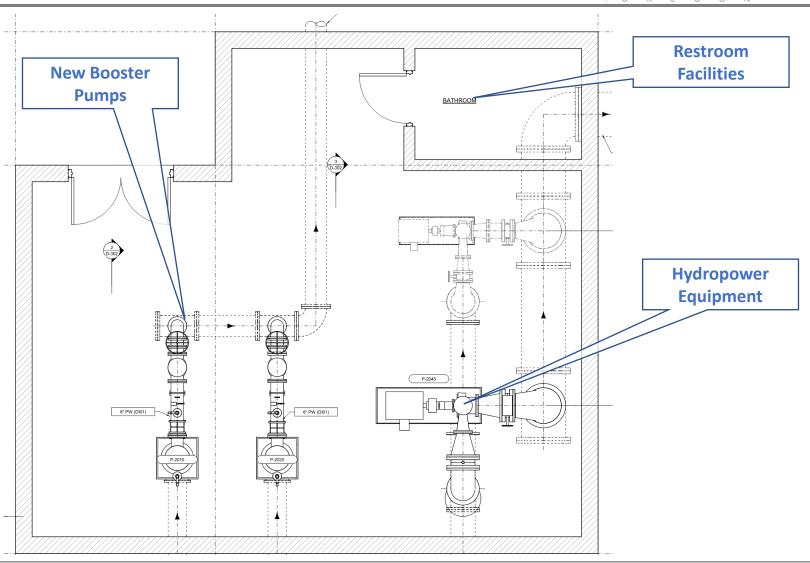

### Pump Station Building Design

1,000 sf. Adam then described the interior equipment, which will include new booster pumps and the new turbine which he described as essentially a pump working in reverse.

The next steps will be: 60% design estimated to be completed in July when the team will submit the land use application. After a 30-day completeness review process and submittal of a final land use application, notice will be shared with the surrounding property owners and a hearing will be held around September.