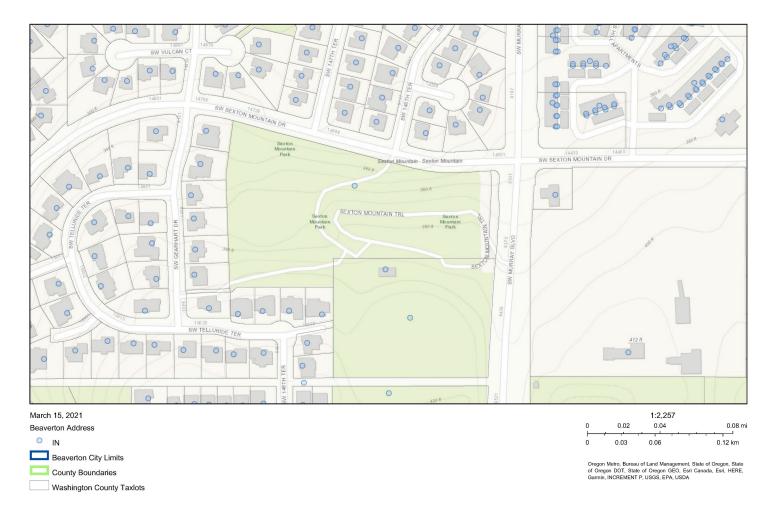

### Site Location

Site Size: 4 acres

Developed Area: ~1,200 sq. ft.

**Existing Facilities:** Pump Station

& Reservoir

Proposed Phase 2 Additions:

Pump Station Building, Electric Vehicle (EV) Chargers

**Surrounding Uses:** Solar Farm, Sexton Mountain Park, Single Family Residential

### Site Zoning

**Zoning:** R5 Residential Urban Standard Density

Comprehensive Plan
Designation: Standard
Density Neighborhoods

**Application**: Modification of a Conditional Use

### Site Location

Site Size: 4 acres

Developed Area: ~1,200 sq. ft.

**Existing Facilities:** Pump Station

& Reservoir

Proposed Phase 2 Additions:

Pump Station Building, Electric Vehicle (EV) Chargers

Surrounding Uses: Solar Farm, Sexton Mountain Park, Single Family Residential