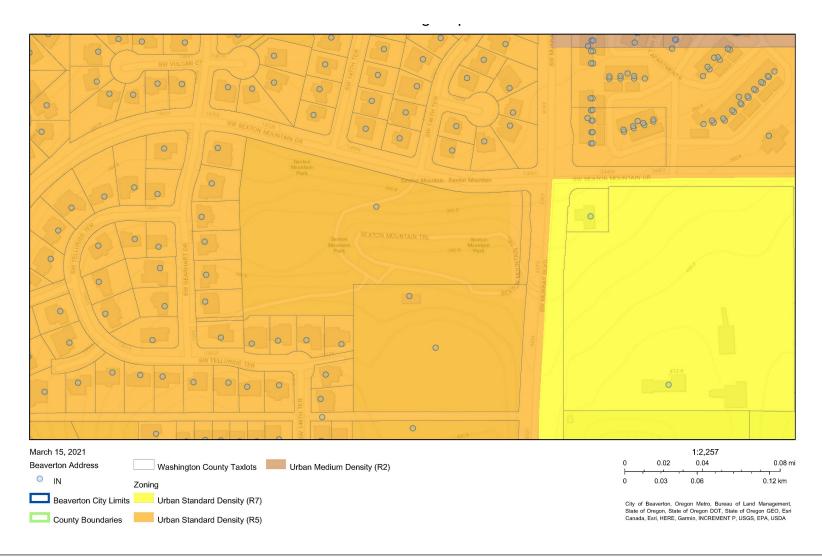

### Site Zoning

**Zoning:** R5 Residential Urban Standard Density

Comprehensive Plan
Designation: Standard
Density Neighborhoods

**Application**: Modification of a Conditional Use